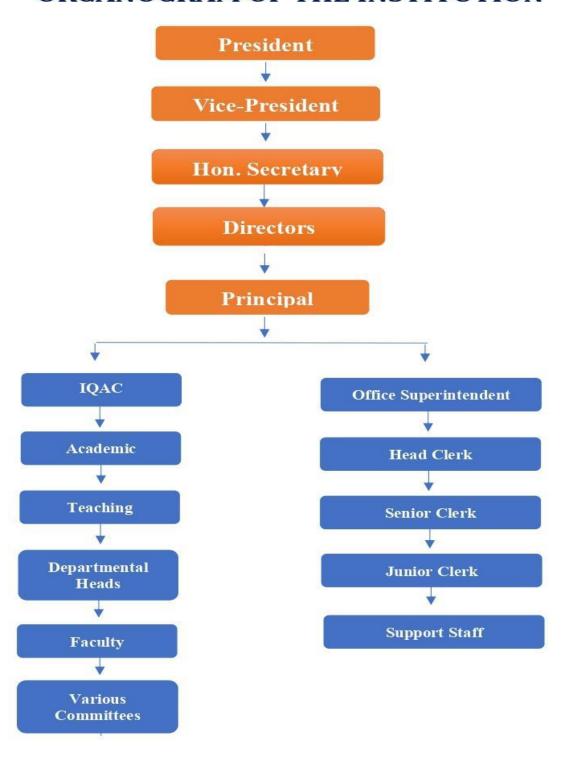

## ORGANOGRAM OF THE INSTITUTION

1.0

IQAC Co-ordinator,
Shri Shanteshwar Vidyavardhak Sangha,
Shri Gulabachand Ravaji Gandhi Arts,
Shri Yashavantaray Annaray Patil Commerce
and Shri Manikachand Phulachand Doshi
Science Degree College,
INDI-586209. Dist: Vijayapur.

# ORGANOGRAM OF GOVERNING BODY

Shri Shanteshwar Vidyavardhak Sangha, Shri Gulabachand Ravaji Gandhi Arts, Shri Yashavantaray Annaray Patil Commerce and Shri Manikachand Phulachand Doshi Science Degree College, INDI-586209. Dist: Vijayapur.